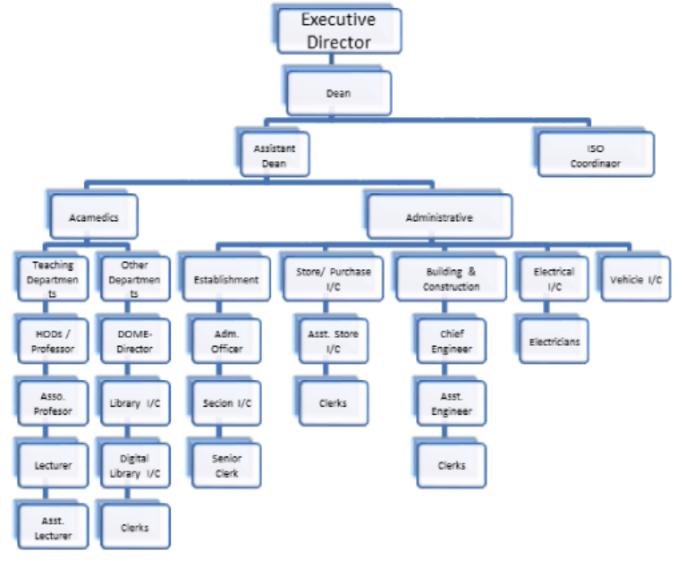

Vishwanathpuram, Ambajogai Road, Latur - 413512





## **Hospital Infection Control Committee**

| Sr.No. | Designation      | Name                   | Department                 |
|--------|------------------|------------------------|----------------------------|
| 1      | Chairman         | Dr. N. P. Jamadar      | Dean                       |
| 2      | Member           | Dr. Angad Chate        | Hospital Superitendant     |
| 3      | Member           | Dr. H. T. Karad        | Prof. & HOD, Ophthalmology |
| 4      | Member           | Dr. A.K. Rao           | Prof. & HOD, Orthopedics   |
| 5      | Member           | Dr. C.S. Patil         | Prof.& HOD, OBGY           |
| 6      | Member           | Dr. Smita Chakote      | Professor, Skin & VD       |
| 7      | Member