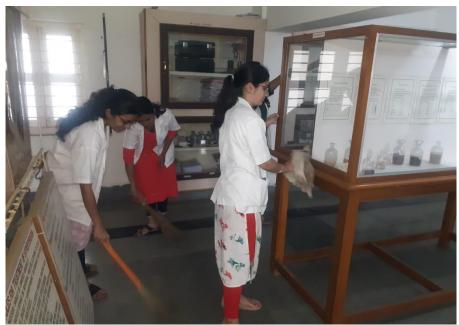

# Social Responsibility Activities in Neighbourhood Community during 2017-18 to 2021-22

#### **Blood Donation Camp**





#### **Cancer Diagnosis Camp**







**Guest Talk – Heart Disease Control and Prevention** 



**Emergency care in Heart diseases – Street Play** 





# **Blood Donation Camp**





#### **Multi-diagnostic Health camp**





**Leprosy Awareness Programme** 



**Health Checkup Camp** 





#### **Immunization Training Camp**



**Blood Donation Camp** 





## **World Breast Feeding Week Celebration**





## **HIV Awareness camp**





#### Swachh Bharat Abhiyaan







# Organ Donation Awareness





Street Play – Role of trees in control of air pollution



Tree Plantation Programme