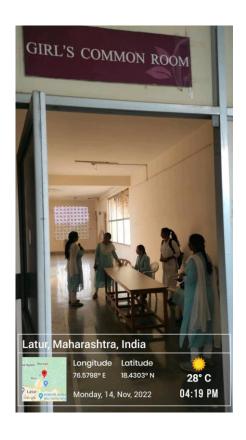

## 3. Girl's Common Room -

Institute has a provision for 'Girl's Common Room' where the girls may sit, rest and go for recreation activities.