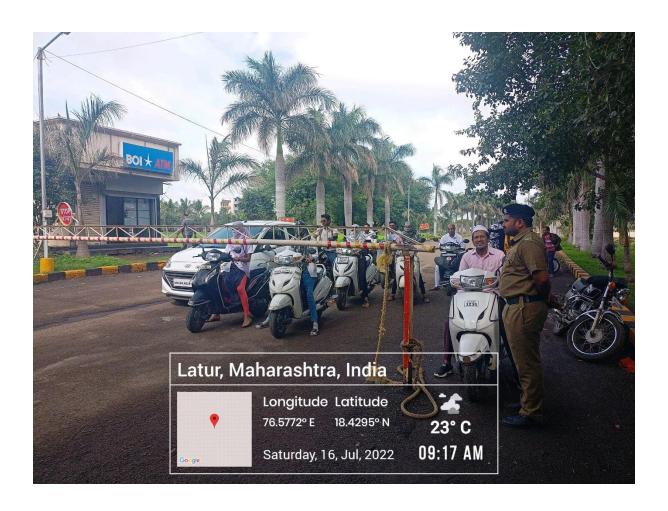

#### 1. Safety and Security -

In our institution, safety, security, gender equity and friendly working atmosphere are given the upmost importance. While on campus, utmost precautions are taken to safeguard the safety of women community, students, employees, patients and their relatives. A total of 55 security staff members (2 security officers, 48 male and 5 female security guards) take efforts to maintain round-the-clock security by adequate patrolling and surveillance. Institution has adequate security coverage by multiple CCTV cameras across the campus. During night time, intermittent surprise patrolling of campus is conducted by security officers and senior staff.