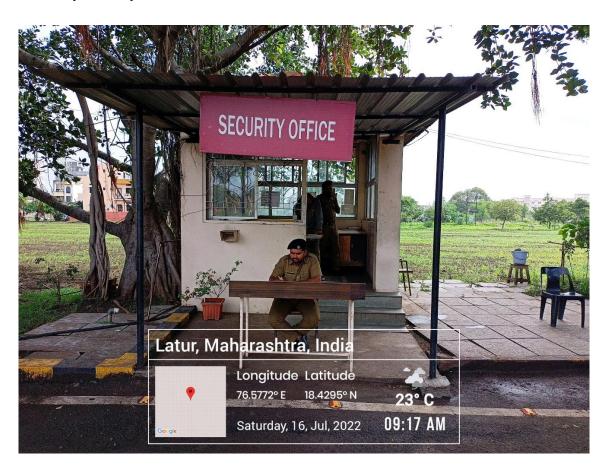

#### 1. Safety and Security -

In our institution, safety, security, gender equity and friendly working atmosphere are given the upmost importance. While on campus, utmost precautions are taken to safeguard the safety of women community, students, employees, patients and their relatives. A total of 55 security staff members (2 security officers, 48 male and 5 female security guards) take efforts to maintain round-the-clock security by adequate patrolling and surveillance. Institution has adequate security coverage by multiple CCTV cameras across the campus. During night time, intermittent surprise patrolling of campus is conducted by security officers and senior staff.