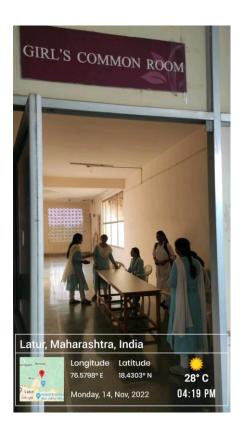

## 3. Girl's Common Room -

Institute has a provision for 'Girl's Common Room' where the girls may sit, rest and go for recreation activities.