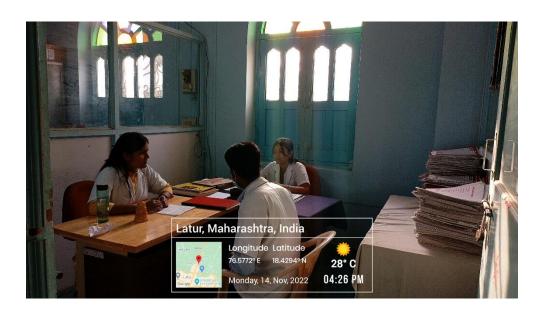

## 2. Counselling -

Institute provides the specific facilities like counselling room for female employees as well as patients and relatives visiting to the hospital.

All teaching staff of the institute are allotted ten students each for counseling/mentorship, without any gender discrimination among staff and students. These dedicated staff periodically conducts the counseling/mentorship programs for both male and female students for their academic and other issues.