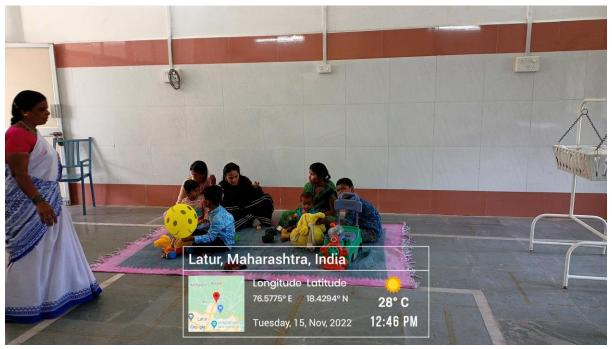

## 4. Day care center for young children -

Institute provides specific facilities like Crèche and play room for wards of institute staff with dedicated staff and faculty supervisor.