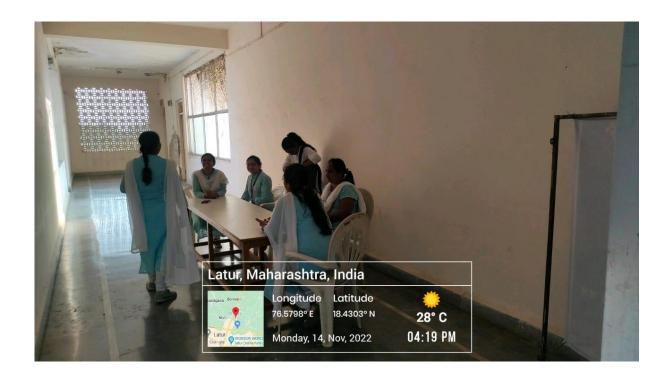

## 3. Girl's Common Room -

Institute has a provision for 'Girl's Common Room' where the girls may sit, rest and go for recreation activities.