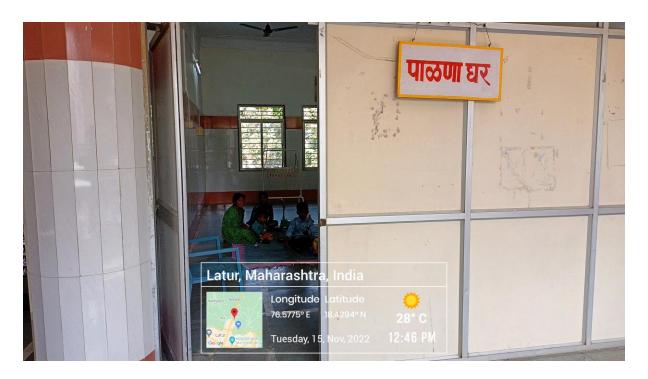

## 4. Day care center for young children -

Institute provides specific facilities like Crèche and play room for wards of institute staff with dedicated staff and faculty supervisor.