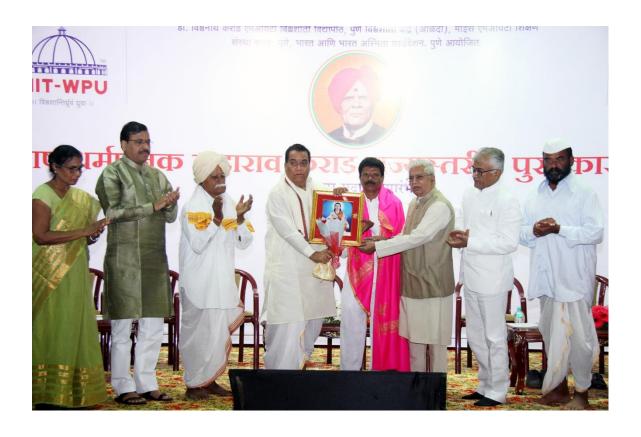

# MIMSR MEDICAL COLLEGE, LATUR

7.1.8 Supporting documents on the institutional efforts / initiatives in providing an inclusive environment

**Annual Social Gathering & Ganesh Festival** 









## **Yoga Day**





## **Blood Donation Camps**





## Organ Exhibition





#### **Construction of 120 houses in Nepal after Earthquake**





# Ram Mandir at Rameshwar, Tq. & Dist. Latur





Masjid at Rameshwar, Tq. & Dist. Latur





## Buddha Temple at Rameshwar, Tq. & Dist. Latur





## Saint Gopalbuva Mandir at Rameshwar, Tq. & Dist. Latur





Shri Ram-Rahim Manavta Setu at Rameshwar, Tq. & Dist. Latur





# Free Health Check-up and Food Distribution to Devotees at Wakhari, Pandharpur







#### Rashtradharmapujak Shri Dadarao Karad State Level Awards





#### Purna Bramhayogini Tyagm urti Pragyaakka Karad Lifetime Achievement Awards





## **State Level Wrestling Championship**