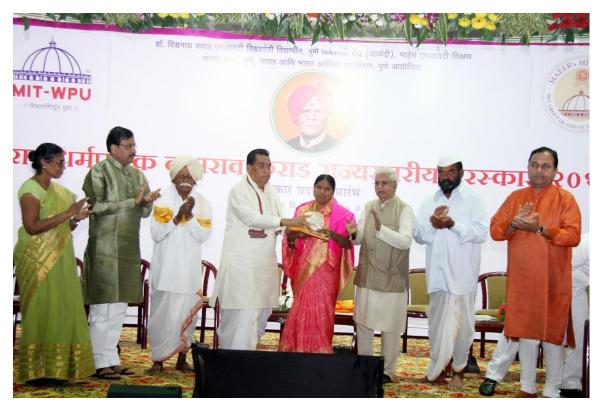

# MIMSR MEDICAL COLLEGE, LATUR

7.1.8 Supporting documents on the institutional efforts / initiatives in providing an inclusive environment

**Annual Social Gathering & Ganesh Festival** 









## **Yoga Day**





## **Blood Donation Camps**





## Organ Exhibition





#### **Construction of 120 houses in Nepal after Earthquake**





# Ram Mandir at Rameshwar, Tq. & Dist. Latur





Masjid at Rameshwar, Tq. & Dist. Latur





## Buddha Temple at Rameshwar, Tq. & Dist. Latur





## Saint Gopalbuva Mandir at Rameshwar, Tq. & Dist. Latur





Shri Ram-Rahim Manavta Setu at Rameshwar, Tq. & Dist. Latur





# Free Health Check-up and Food Distribution to Devotees at Wakhari, Pandharpur







#### Rashtradharmapujak Shri Dadarao Karad State Level Awards





#### Purna Bramhayogini Tyagm urti Pragyaakka Karad Lifetime Achievement Awards





## **State Level Wrestling Championship**