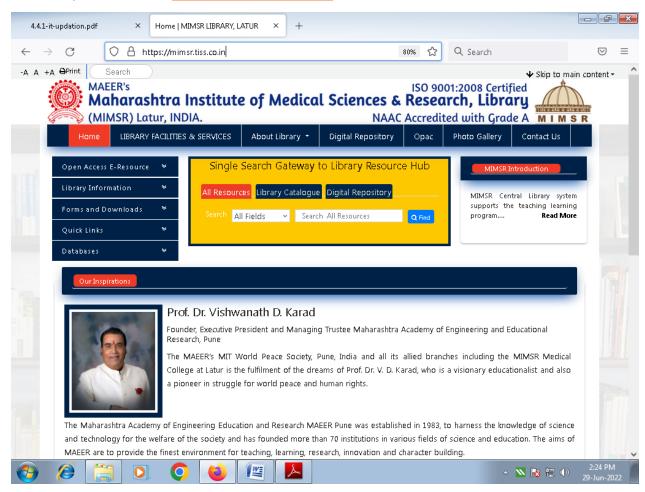

4.3.1 Library is automated using Integrated Library Management System (ILMS)

| Sr. No. | Content                |
|---------|------------------------|
| 1.      | Proposal               |
| 2.      | Payment Receipt        |
| 3.      | Screenshot of Facility |
|         |                        |

#### Library Web Portal: https://mimsr.tiss.co.in/