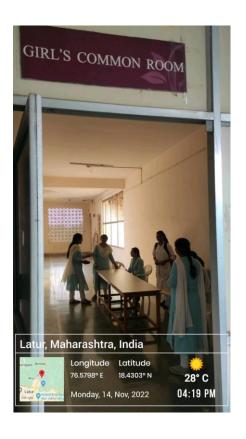

### 3. Girl's Common Room -

Institute has a provision for 'Girl's Common Room' where the girls may sit, rest and go for recreation activities.