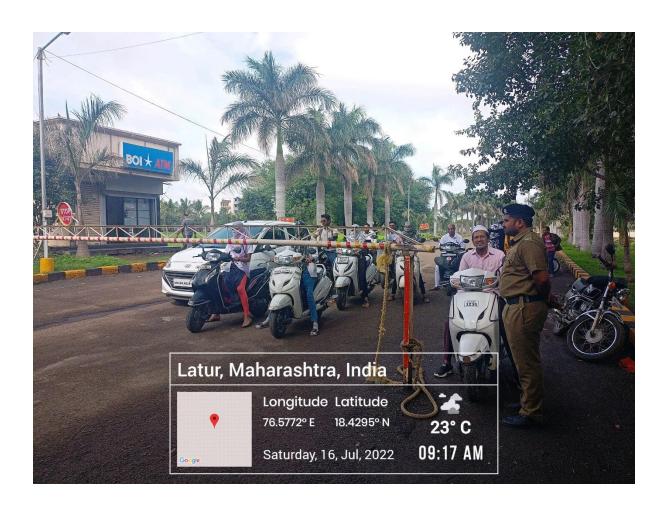

### 1. Safety and Security -

In our institution, safety, security, gender equity and friendly working atmosphere are given the upmost importance. While on campus, utmost precautions are taken to safeguard the safety of women community, students, employees, patients and their relatives. A total of 72 security staff members (1 security officers, 64 male and 7 female security guards) take efforts to maintain round-the-clock security by adequate patrolling and surveillance. Institution has adequate security coverage by multiple CCTV cameras across the campus. During night time, intermittent surprise patrolling of campus is conducted by security officers and senior staff.