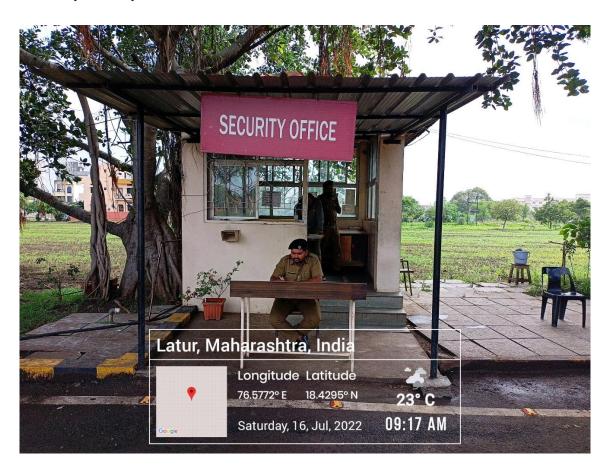

### 1. Safety and Security -

In our institution, safety, security, gender equity and friendly working atmosphere are given the upmost importance. While on campus, utmost precautions are taken to safeguard the safety of women community, students, employees, patients and their relatives. A total of 72 security staff members (1 security officers, 64 male and 7 female security guards) take efforts to maintain round-the-clock security by adequate patrolling and surveillance. Institution has adequate security coverage by multiple CCTV cameras across the campus. During night time, intermittent surprise patrolling of campus is conducted by security officers and senior staff.