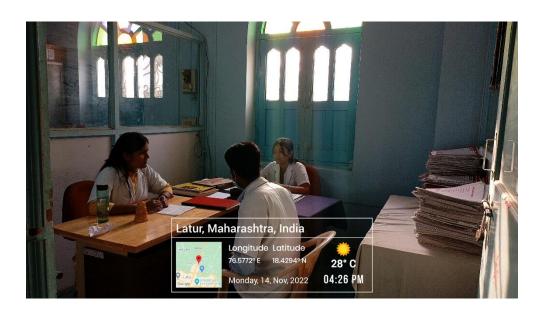

### 2. Counselling -

Institute provides the specific facilities like counselling room for female employees as well as patients and relatives visiting to the hospital.

All teaching staff of the institute are allotted ten students each for counseling/mentorship, without any gender discrimination among staff and students. These dedicated staff periodically conducts the counseling/mentorship programs for both male and female students for their academic and other issues.