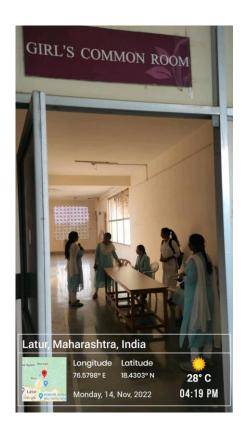

### 3. Girl's Common Room -

Institute has a provision for 'Girl's Common Room' where the girls may sit, rest and go for recreation activities.