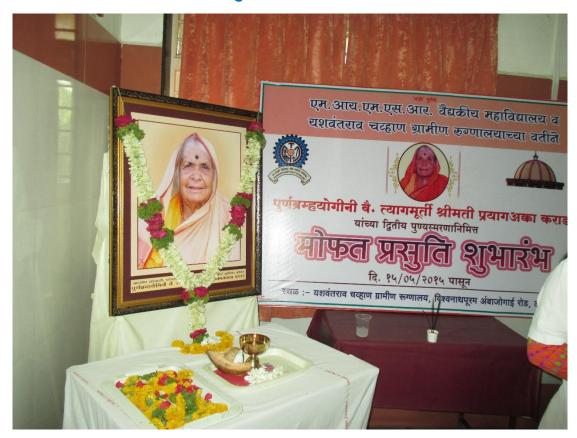

## Purn Bramhayogini Tyagmurti Prayagakka Karad Free Delivery Scheme

| Title of the practice  | Purn Bramhayogini Tyagmurti<br>Prayagakka Karad Free Delivery<br>Scheme                                                                                                                                                     |
|------------------------|-----------------------------------------------------------------------------------------------------------------------------------------------------------------------------------------------------------------------------|
| Objective              | To provide free essential and emergency intra-natal services to population around Latur                                                                                                                                     |
| Year of Implementation | 2015                                                                                                                                                                                                                        |
| Number of villages     | 100                                                                                                                                                                                                                         |
| Nature of Services     | <ul> <li>Free essential and emergency intra-natal obstetric care</li> <li>Free medicines and surgical procedures</li> <li>Free hospital stay</li> <li>Free neonatal services</li> <li>Free immunisation services</li> </ul> |
| Special Facilities     | <ul><li>Free food</li><li>Free Transportation</li></ul>                                                                                                                                                                     |

### **Inauguration Function**