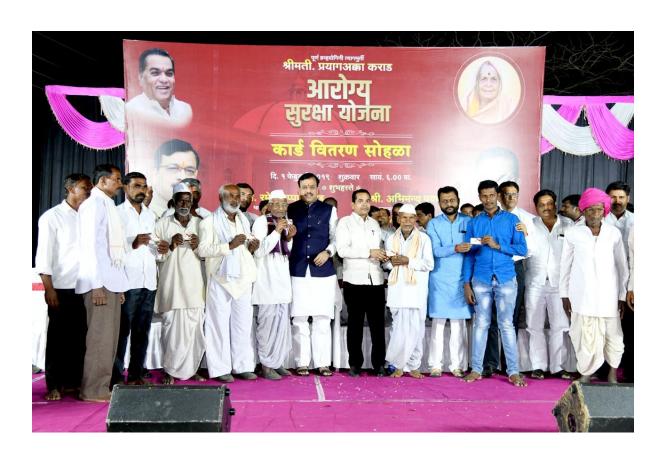

|  |
| Number of Individuals  | around three lakhs                                                                                                                              |  |
| Nature of Services     | <ul> <li>Free OPD</li> <li>Free IPD</li> <li>Free investigations</li> <li>Free surgical procedures</li> <li>Free essential medicines</li> </ul> |  |
| Special Facilities     | <ul> <li>Free food</li> <li>Free Transportation (click for link)</li> </ul>                                                                     |  |

#### Specimen copy of Health Card issued to family head





# Health Card Distribution Ceremony at village Kharola, Tq. Renapur Dist. Latur





### **Health Card Distribution Ceremony at MIMSR Medical College, Latur**









# MAHARASHTRA INSTITUTE OF MEDICAL SCIENCES AND RESEARCH | LATUR | INDIA

(MEDICAL COLLEGE & HOSPITAL)

NAAC Grade - 'B'

(ISO 9001: 2015)

Vishwanathpuram ambajogai Road, Latur. 413531 (Maharashtra) Reg.No. F-2555 Tel: (02382) 227424, 227036, 227028

■ Email: mimsr@mimsr.edu.in ■ Website: www.mimsr.edu.in



## Purna Bramhayogini Tyagmurti Smt. Prayag Akka Karad Jeevan Arogya Yojana

| Sr.No. | Year (Calender) | OPD  | IPD |
|--------|-----------------|------|-----|
| 1      | 2022            | 4897 | 285 |
| 2      | 2023            | 3632 | 262 |
| 3      | 2024            | 4179 | 377 |

Dean
M.I.M.S.R. Medical College,
& Y.C.R. HOSPITAL,
LATUR - 413 531.

#### **Best Practices - 2**

## Purn Bramhayog