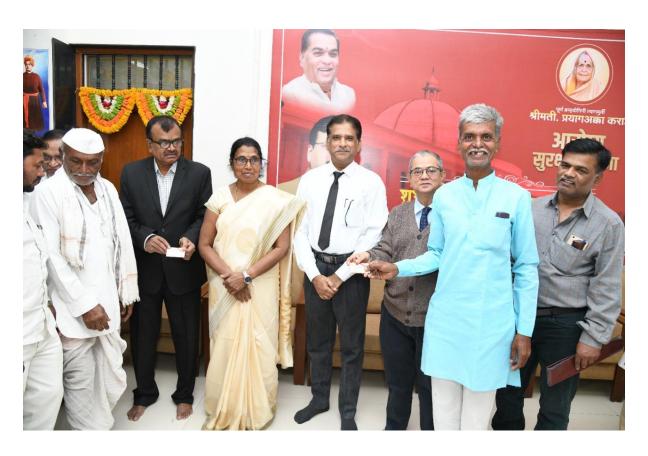

|  |
| Number of Individuals  | around three lakhs                                                                                                                              |  |
| Nature of Services     | <ul> <li>Free OPD</li> <li>Free IPD</li> <li>Free investigations</li> <li>Free surgical procedures</li> <li>Free essential medicines</li> </ul> |  |
| Special Facilities     | <ul> <li>Free food</li> <li>Free Transportation (click for link)</li> </ul>                                                                     |  |

#### Specimen copy of Health Card issued to family head





# Health Card Distribution Ceremony at village Kharola, Tq. Renapur Dist. Latur





### **Health Card Distribution Ceremony at MIMSR Medical College, Latur**









# MAHARASHTRA INSTITUTE OF MEDICAL SCIENCES AND RESEARCH | LATUR | INDIA

(MEDICAL COLLEGE & HOSPITAL)

NAAC Grade - 'B'

(ISO 9001: 2015)

Vishwanathpuram ambajogai Road, Latur. 413531 (Maharashtra) Reg.No. F-2555 Tel: (02382) 227424, 227036, 227028

■ Email: mimsr@mimsr.edu.in ■ Website: www.mimsr.edu.in



## Purna Bramhayogini Tyagmurti Smt. Prayag Akka Karad Jeevan Arogya Yojana

| Sr.No. | Year (Calender) | OPD  | IPD |
|--------|-----------------|------|-----|
| 1      | 2022            | 4897 | 285 |
| 2      | 2023            | 3632 | 262 |
| 3      | 2024            | 4179 | 377 |

Dean
M.I.M.S.R. Medical College,
& Y.C.R. HOSPITAL,
LATUR - 413 531.

#### **Best Practices - 2**

## Purn Bramhayogini Tyagmurti Prayagakka Karad Free Delivery Scheme

| Title of the practice  |