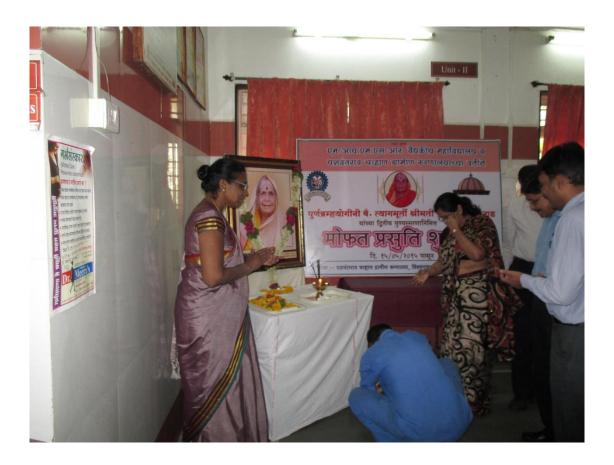

## Purn Bramhayogini Tyagmurti Prayagakka Karad Free Delivery Scheme

| Title of the practice  | Purn Bramhayogini Tyagmurti<br>Prayagakka Karad Free Delivery<br>Scheme                                                                                                                                                     |
|------------------------|-----------------------------------------------------------------------------------------------------------------------------------------------------------------------------------------------------------------------------|
| Objective              | To provide free essential and emergency intra-natal services to population around Latur                                                                                                                                     |
| Year of Implementation | 2015                                                                                                                                                                                                                        |
| Number of villages     | 100                                                                                                                                                                                                                         |
| Nature of Services     | <ul> <li>Free essential and emergency intra-natal obstetric care</li> <li>Free medicines and surgical procedures</li> <li>Free hospital stay</li> <li>Free neonatal services</li> <li>Free immunisation services</li> </ul> |
| Special Facilities     | <ul><li>Free food</li><li>Free Transportation</li></ul>                                                                                                                                                                     |

### **Inauguration Function**