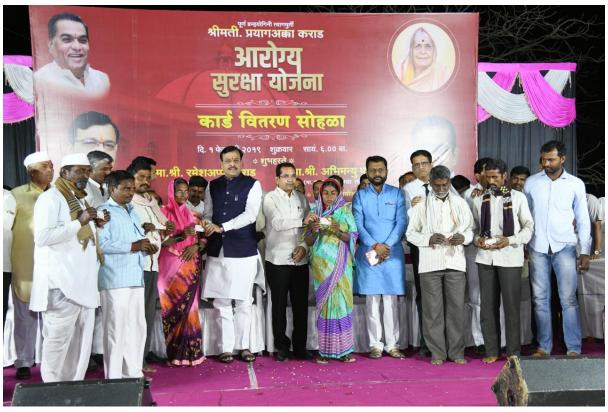

|  |
| Number of Individuals  | around three lakhs                                                                                                                              |  |
| Nature of Services     | <ul> <li>Free OPD</li> <li>Free IPD</li> <li>Free investigations</li> <li>Free surgical procedures</li> <li>Free essential medicines</li> </ul> |  |
| Special Facilities     | <ul> <li>Free food</li> <li>Free Transportation (click for link)</li> </ul>                                                                     |  |

#### Specimen copy of Health Card issued to family head





# Health Card Distribution Ceremony at village Kharola, Tq. Renapur Dist. Latur





### **Health Card Distribution Ceremony at MIMSR Medical College, Latur**









# MAHARASHTRA INSTITUTE OF MEDICAL SCIENCES AND RESEARCH | LATUR | INDIA

(MEDICAL COLLEGE & HOSPITAL)

NAAC Grade - 'B'

(ISO 9001: 2015)

Vishwanathpuram ambajogai Road, Latur. 413531 (Maharashtra) Reg.No. F-2555 Tel: (02382) 227424, 227036, 227028

■ Email: mimsr@mimsr.edu.in ■ Website: www.mimsr.edu.in



## Purna Bramhayogini Tyagmurti Smt. Prayag Akka Karad Jeevan Arogya Yojana

| Sr.No. | Year (Calender) | OPD  | IPD |
|--------|-----------------|------|-----|
| 1      | 2022            | 4897 | 285 |
| 2      | 2023            | 3632 | 262 |
| 3      | 2024            | 4179 | 377 |

Dean
M.I.M.S.R. Medical College,
& Y.C.R. HOSPITAL,
LATUR - 413 531.

#### **Best Practices - 2**

## Purn Bramhay