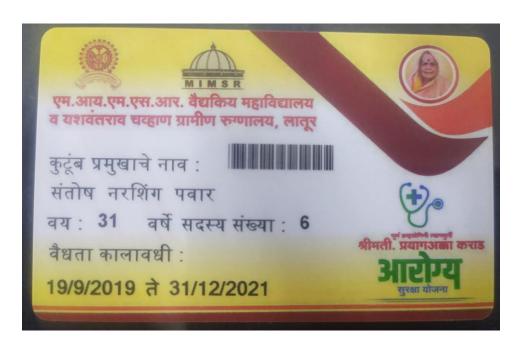

|  |
| Number of Families     | 66095                                                                                                                                           |  |
| Number of Individuals  | around three lakhs                                                                                                                              |  |
| Nature of Services     | <ul> <li>Free OPD</li> <li>Free IPD</li> <li>Free investigations</li> <li>Free surgical procedures</li> <li>Free essential medicines</li> </ul> |  |
| Special Facilities     | <ul> <li>Free food</li> <li>Free Transportation (click for link)</li> </ul>                                                                     |  |

#### Specimen copy of Health Card issued to family head





# Health Card Distribution Ceremony at village Kharola, Tq. Renapur Dist. Latur





### **Health Card Distribution Ceremony at MIMSR Medical College, Latur**









# MAHARASHTRA INSTITUTE OF MEDICAL SCIENCES AND RESEARCH | LATUR | INDIA

(MEDICAL COLLEGE & HOSPITAL)

NAAC Grade - 'B'

(ISO 9001: 2015)

Vishwanathpuram ambajogai Road, Latur. 413531 (Maharashtra) Reg.No. F-2555 Tel: (02382) 227424, 227036, 227028

■ Email: mimsr@mimsr.edu.in ■ Website: www.mimsr.edu.in



## Purna Bramhayogini Tyagmurti Smt. Prayag Akka Karad Jeevan Arogya Yojana

| Sr.No. | Year (Calender) | OPD  | IPD |
|--------|-----------------|------|-----|
| 1      | 2022            | 4897 | 285 |
| 2      | 2023            | 3632 | 262 |
| 3      | 2024            | 4179 | 377 |

Dean
M.I.M.S.R. Medical Colle