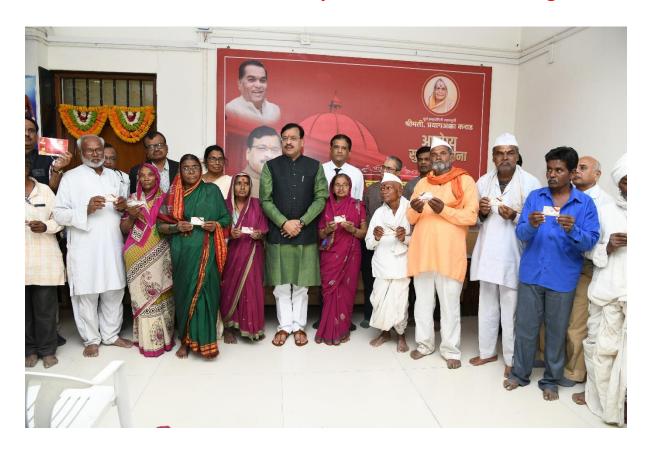

|  |
| Number of Individuals  | around three lakhs                                                                                                                              |  |
| Nature of Services     | <ul> <li>Free OPD</li> <li>Free IPD</li> <li>Free investigations</li> <li>Free surgical procedures</li> <li>Free essential medicines</li> </ul> |  |
| Special Facilities     | <ul> <li>Free food</li> <li>Free Transportation (click for link)</li> </ul>                                                                     |  |

#### Specimen copy of Health Card issued to family head





# Health Card Distribution Ceremony at village Kharola, Tq. Renapur Dist. Latur





### **Health Card Distribution Ceremony at MIMSR Medical College, Latur**









# MAHARASHTRA INSTITUTE OF MEDICAL SCIENCES AND RESEARCH | LATUR | INDIA

(MEDICAL COLLEGE & HOSPITAL)

NAAC Grade - 'B'

(ISO 9001: 2015)

Vishwanathpuram ambajogai Road, Latur. 413531 (Maharashtra) Reg.No. F-2555 Tel: (02382) 227424, 227036, 227028

■ Email: mimsr@mimsr.edu.in ■ Website: www.mimsr.edu.in



## Purna Bramhayogini Tyagmurti Smt. Prayag Akka Karad Jeevan Arogya Yojana

| Sr.No. | Year (Calender) | OPD  | IPD |
|--------|-----------------|------|-----|
| 1      | 2022            | 4897 | 285 |
| 2      | 2023            | 3632 | 262 |
| 3      | 2024            | 4179 | 377 |

Dean
M.I.M.S.R. Medical College,
& Y.C.R. HOSPITAL,
LATUR - 413 531.

#### **Best Practices - 2**

## Purn Bramhayogini Tyagmurti Prayagakka Karad Free Delivery Scheme

| Title of the practice