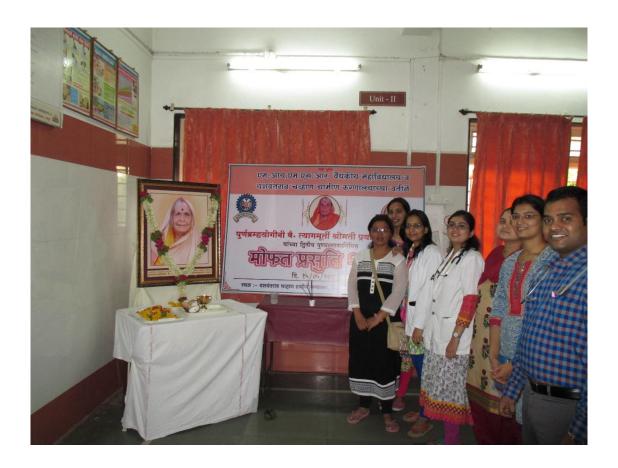

## Purn Bramhayogini Tyagmurti Prayagakka Karad Free Delivery Scheme

| Title of the practice  | Purn Bramhayogini Tyagmurti<br>Prayagakka Karad Free Delivery<br>Scheme                                                                                                                                                     |
|------------------------|-----------------------------------------------------------------------------------------------------------------------------------------------------------------------------------------------------------------------------|
| Objective              | To provide free essential and emergency intra-natal services to population around Latur                                                                                                                                     |
| Year of Implementation | 2015                                                                                                                                                                                                                        |
| Number of villages     | 100                                                                                                                                                                                                                         |
| Nature of Services     | <ul> <li>Free essential and emergency intra-natal obstetric care</li> <li>Free medicines and surgical procedures</li> <li>Free hospital stay</li> <li>Free neonatal services</li> <li>Free immunisation services</li> </ul> |
| Special Facilities     | <ul><li>Free food</li><li>Free Transportation</li></ul>                                                                                                                                                                     |

### **Inauguration Function**